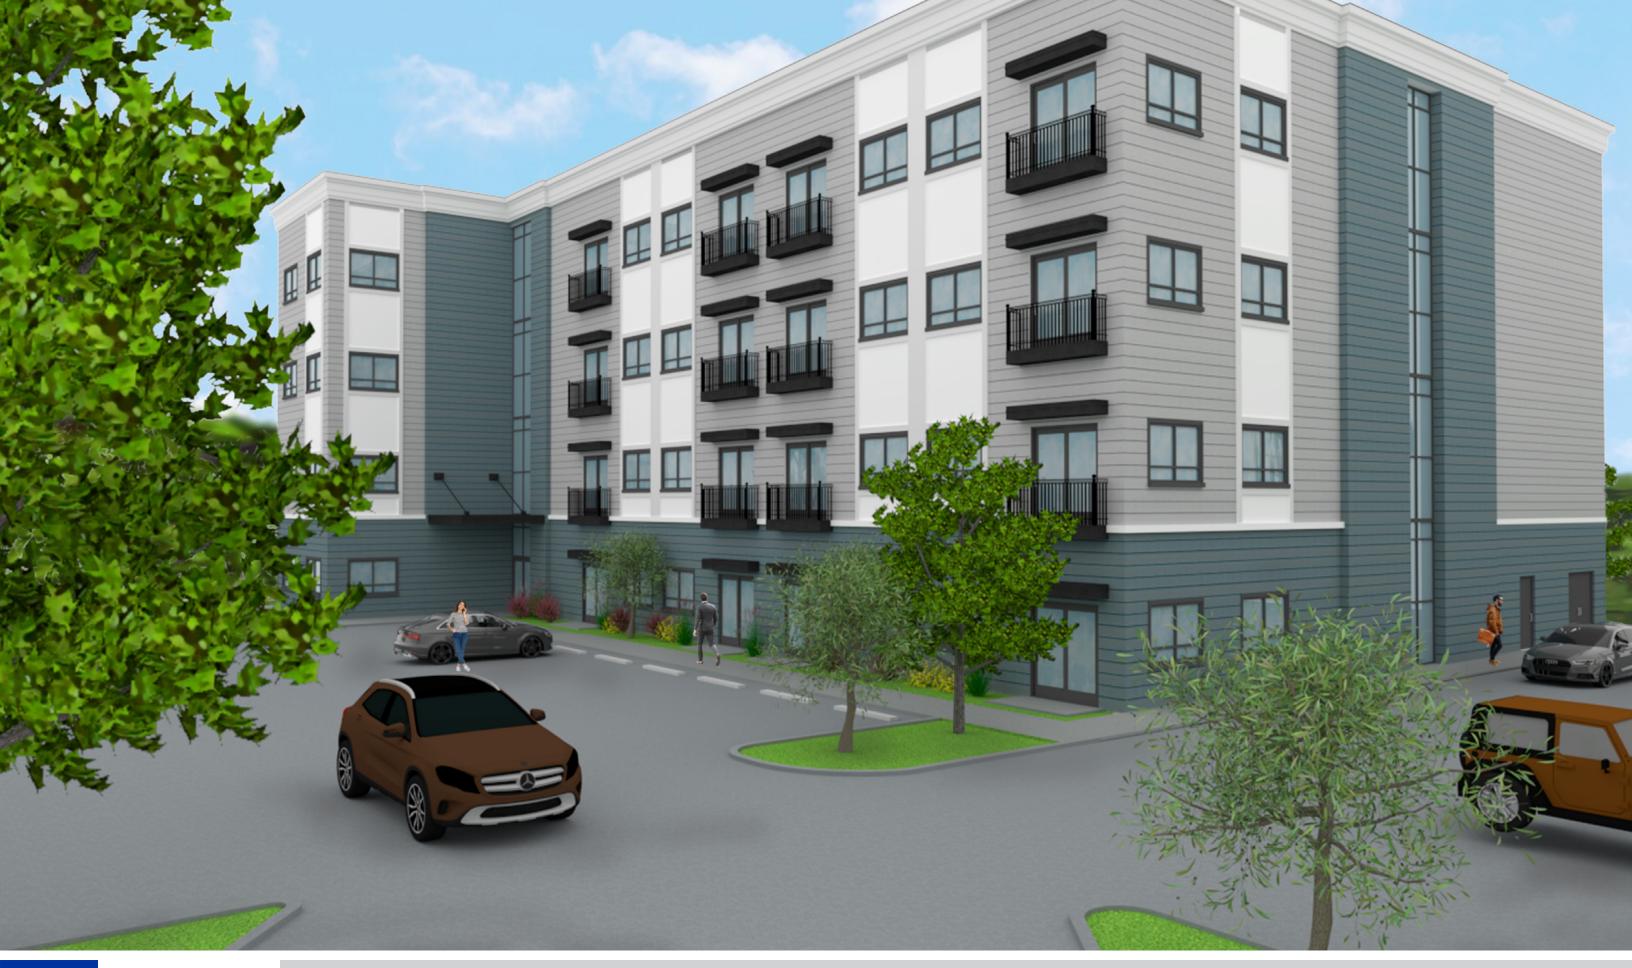

## **Building Breakdown**

Building Square Footage:41,300 SF

-Building Height: 54' - 6"

-Gated Parking: 36 Spaces

-Apartment Count: 40 Units

## **Apartment Breakdown**

- Eight 1075 SF two bedroom apartments
- Twelve 775 SF one bedroom apartments per floor
- –Sixteen 702 SF one bedroom apartments
- Four 685 SF one bedroom apartments

SITE PLAN SHOWN HERE IS NOT FOR REVIEW. REFER TO SITE PLAN BY BOGGS ENGINEERING, LLC.