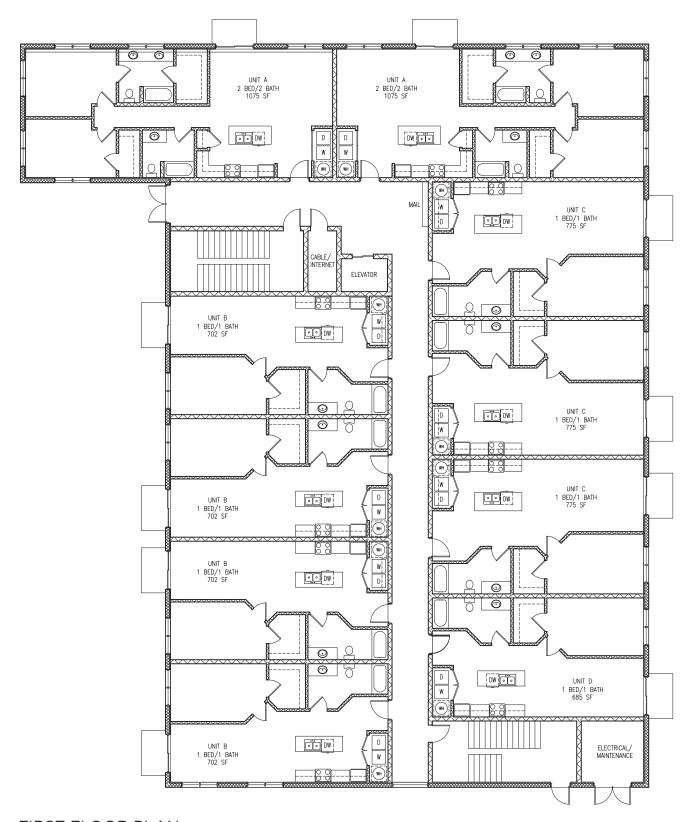

## **Apartment Breakdown**

- Eight 1075 SF two bedroom apartments
- Twelve 775 SF one bedroom apartments per floor
- –Sixteen 702 SF one bedroom apartments
- Four 685 SF one bedroom apartments

SITE PLAN SHOWN HERE IS NOT FOR REVIEW. REFER TO SITE PLAN BY BOGGS ENGINEERING, LLC.

SECOND - FOURTH FLOOR PLAN

Unit A - 1075 SF

2 bed / 2 bath

Unit B - 702 SF

1 bed / 1 bath

Unit C - 775 SF

1 bed / 1 bath

Unit D - 685 SF

1 bed / 1 bath