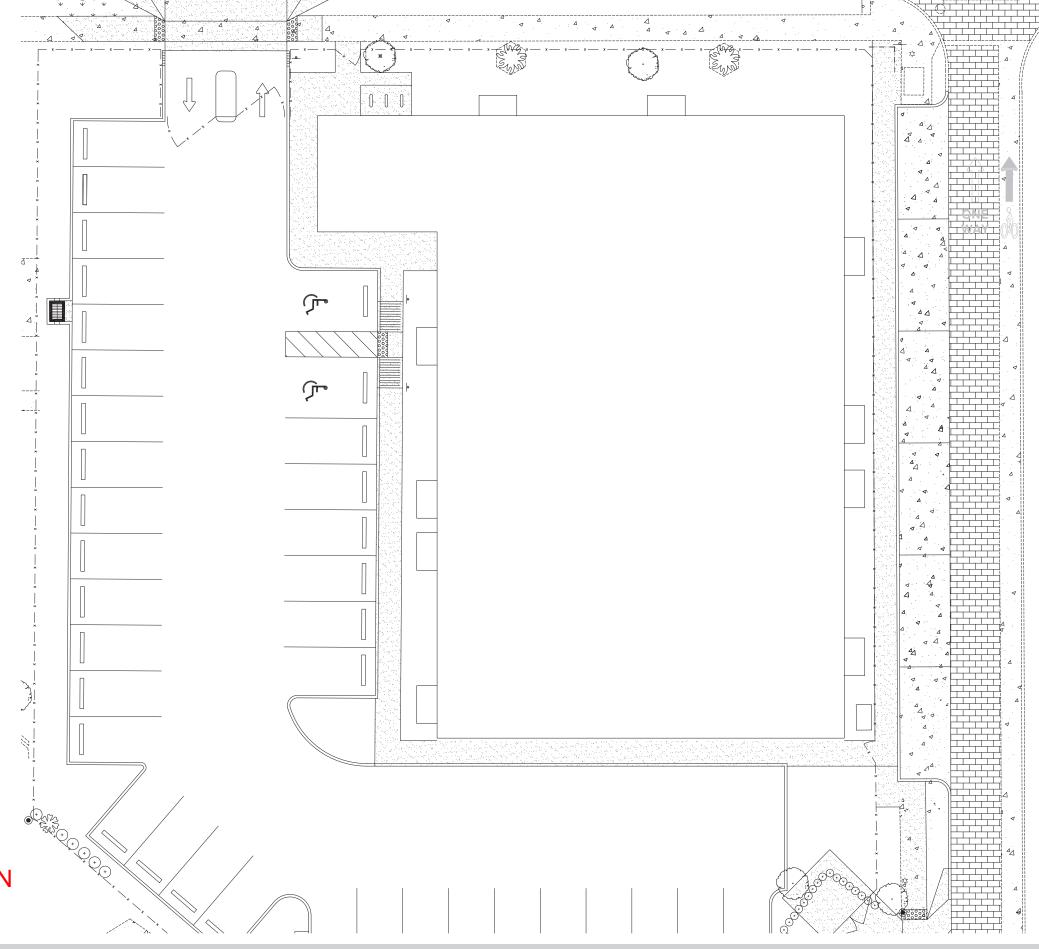

## **Apartment Breakdown**

- Eight 1075 SF two bedroom apartments
- Twelve 775 SF one bedroom apartments per floor
- –Sixteen 702 SF one bedroom apartments
- Four 685 SF one bedroom apartments

SITE PLAN SHOWN HERE IS NOT FOR REVIEW. REFER TO SITE PLAN BY BOGGS ENGINEERING, LLC.