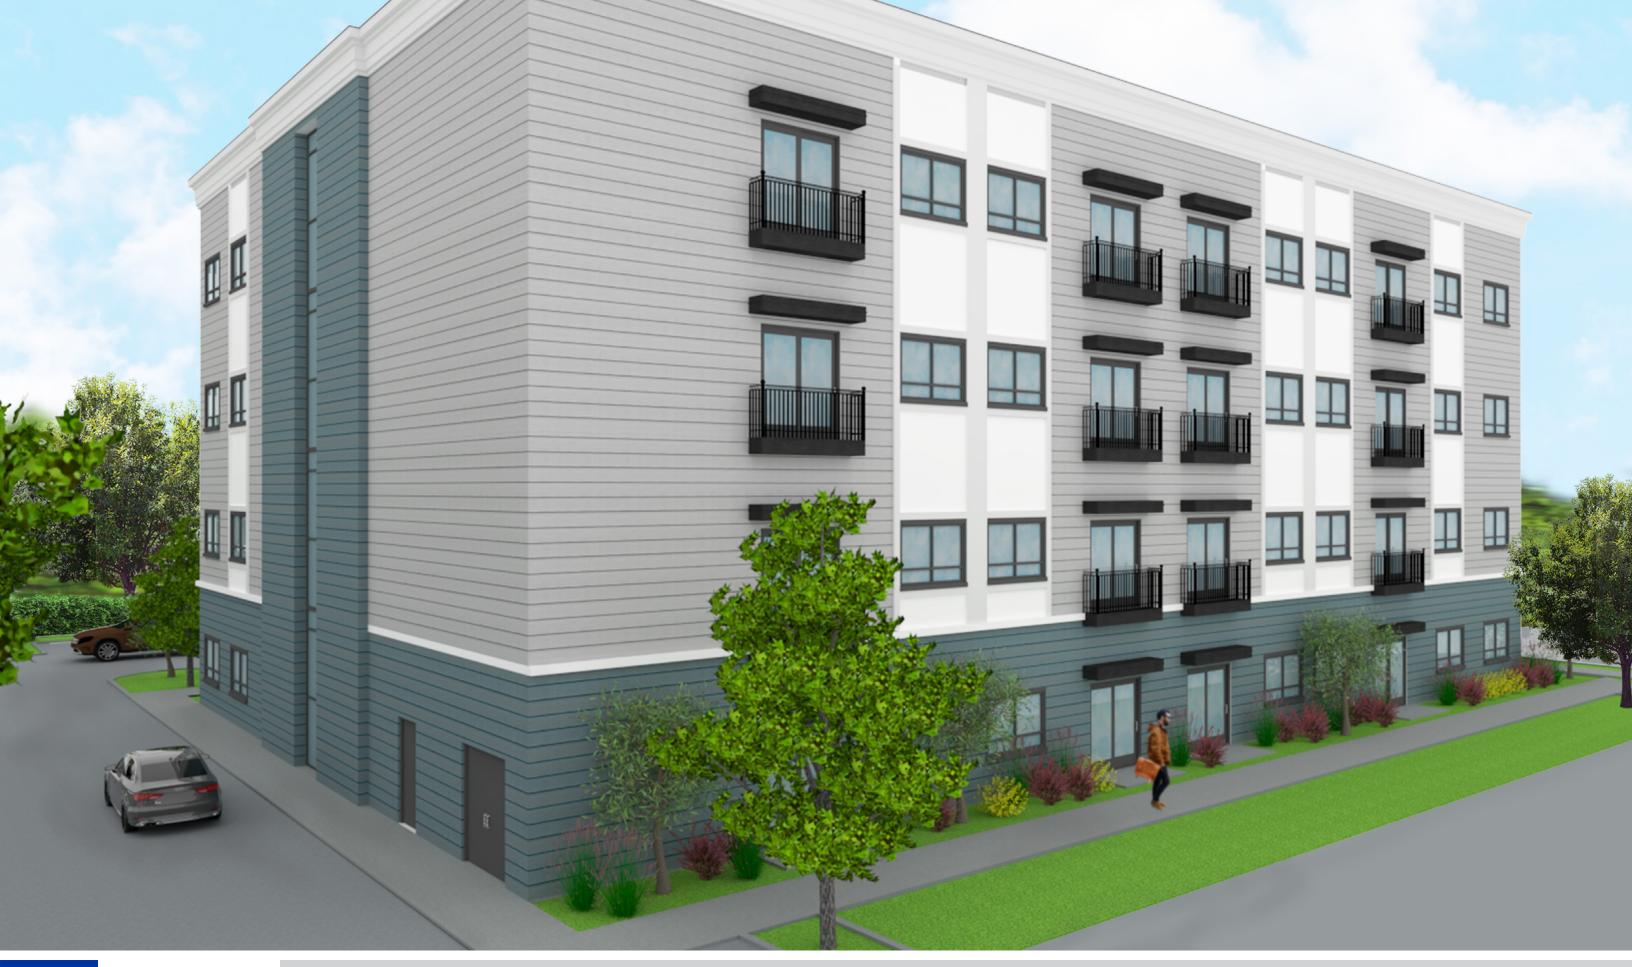

## **Building Breakdown**

Building Square Footage:41,300 SF

-Building Height: 54' - 6"

-Gated Parking: 36 Spaces

-Apartment Count: 40 Units

## **Apartment Breakdown**

- Eight 1075 SF two bedroom apartments
- Twelve 775 SF one bedroom apartments per floor
- –Sixteen 702 SF one bedroom apartments
- Four 685 SF one bedroom apartments

SITE PLAN SHOWN HERE IS NOT FOR REVIEW. REFER TO SITE PLAN BY BOGGS ENGINEERING, LLC.