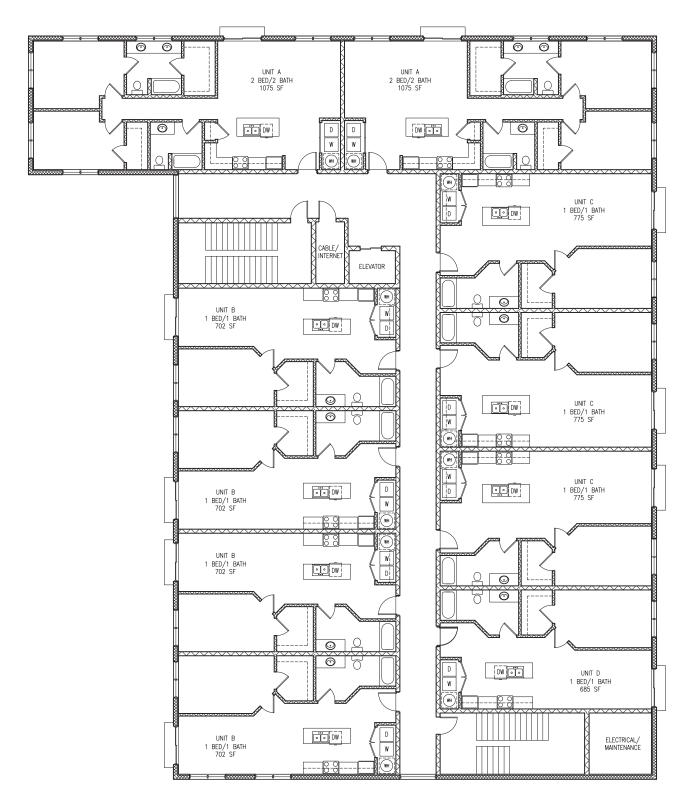

## **Apartment Breakdown**

- Eight 1075 SF two bedroom apartments
- Twelve 775 SF one bedroom apartments per floor
- –Sixteen 702 SF one bedroom apartments
- Four 685 SF one bedroom apartments

SITE PLAN SHOWN HERE IS NOT FOR REVIEW. REFER TO SITE PLAN BY BOGGS ENGINEERING, LLC.

SECOND - FOURTH FLOOR PLAN

Unit A - 1075 SF

2 bed / 2 bath

Unit B - 702 SF

1 bed / 1 bath

Unit C - 775 SF

1 bed / 1 bath

Unit D - 685 SF

1 bed / 1 bath