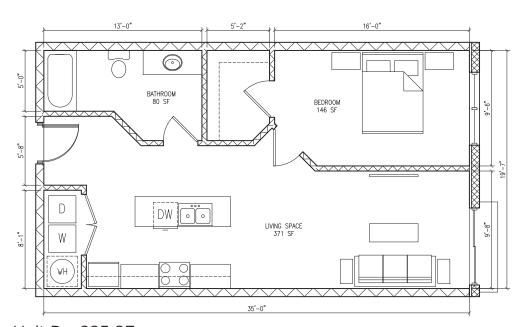

SECOND - FOURTH FLOOR PLAN

Unit A - 1075 SF

2 bed / 2 bath

Unit B - 702 SF

1 bed / 1 bath

Unit C - 775 SF

1 bed / 1 bath

Unit D - 685 SF

1 bed / 1 bath