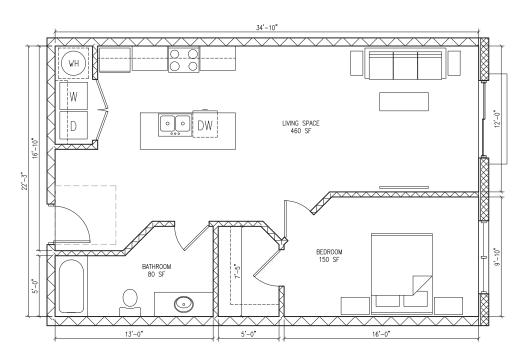

SECOND - FOURTH FLOOR PLAN

Unit A - 1075 SF

2 bed / 2 bath

Unit B - 702 SF

1 bed / 1 bath

Unit C - 775 SF

1 bed / 1 bath

Unit D - 685 SF

1 bed / 1 bath