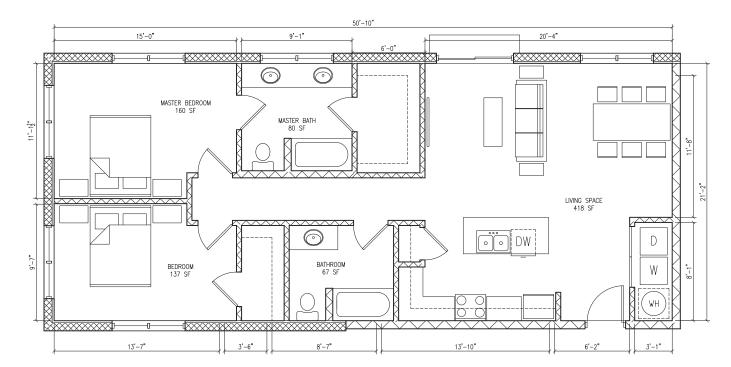

SECOND - FOURTH FLOOR PLAN

Unit A - 1075 SF

2 bed / 2 bath

Unit B - 702 SF

1 bed / 1 bath

Unit C - 775 SF

1 bed / 1 bath

Unit D - 685 SF

1 bed / 1 bath