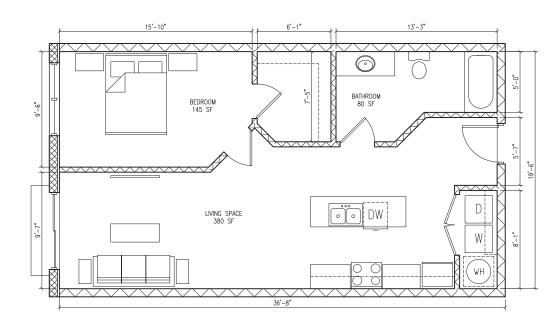

SECOND - FOURTH FLOOR PLAN

Unit A - 1075 SF

2 bed / 2 bath

Unit B - 702 SF

1 bed / 1 bath

Unit C - 775 SF

1 bed / 1 bath

Unit D - 685 SF

1 bed / 1 bath