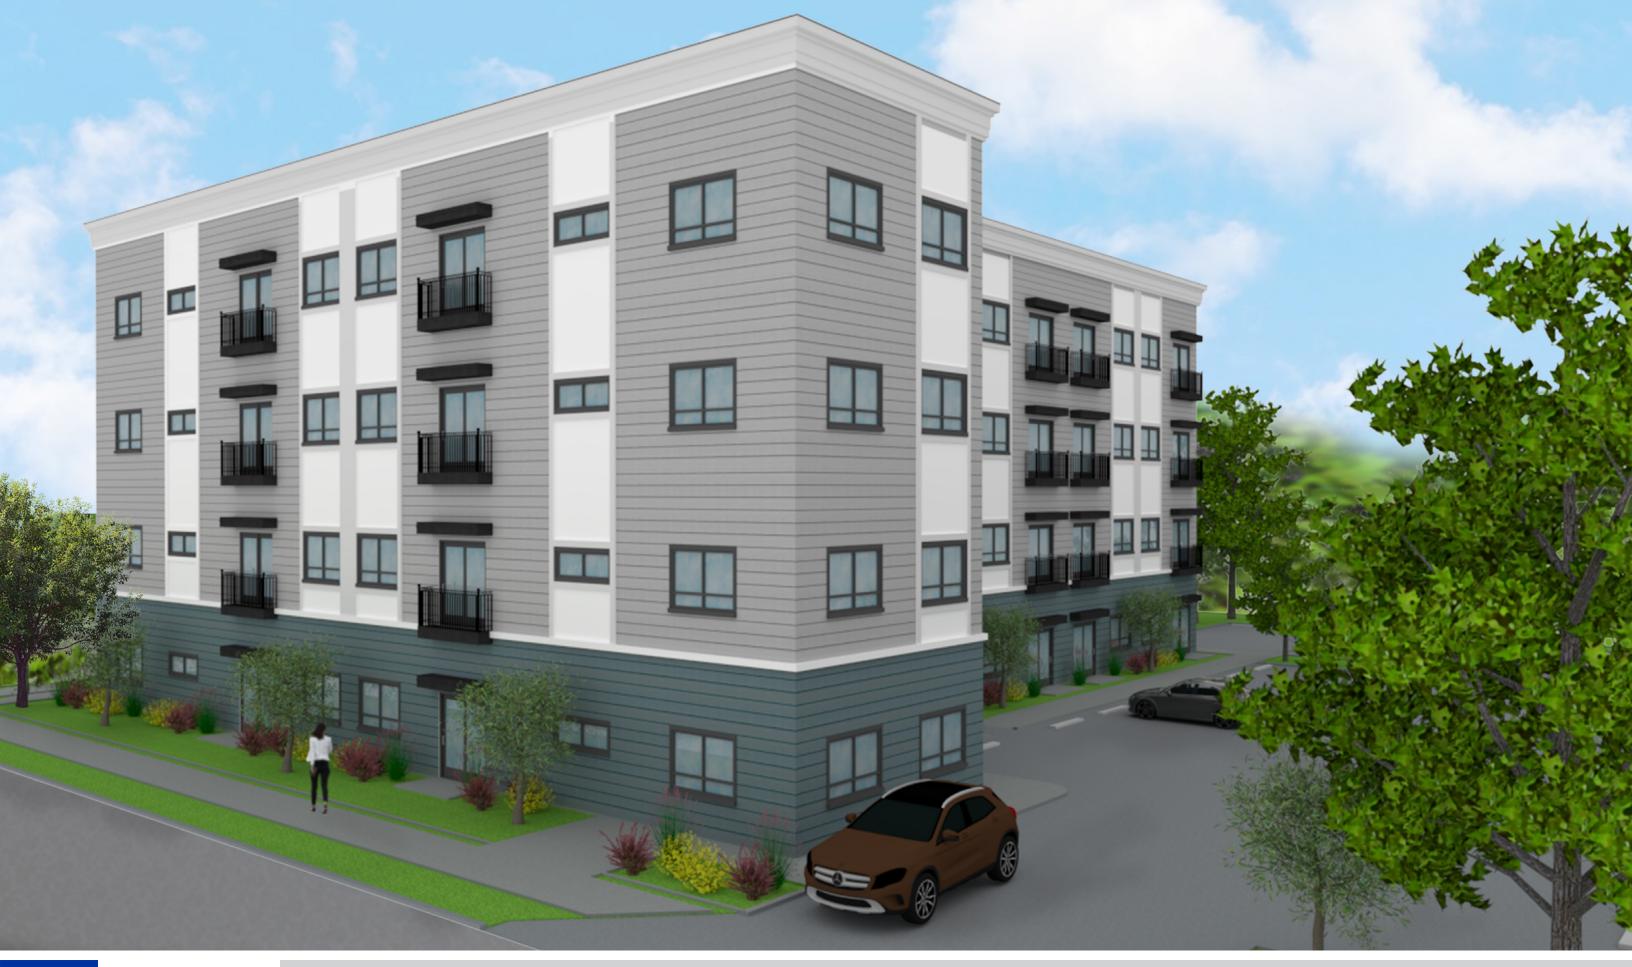

## **Building Breakdown**

Building Square Footage:41,300 SF

-Building Height: 54' - 6"

-Gated Parking: 36 Spaces

-Apartment Count: 40 Units

## **Apartment Breakdown**

- Eight 1075 SF two bedroom apartments
- Twelve 775 SF one bedroom apartments per floor
- –Sixteen 702 SF one bedroom apartments
- Four 685 SF one bedroom apartments

SITE PLAN SHOWN HERE IS NOT FOR REVIEW. REFER TO SITE PLAN BY BOGGS ENGINEERING, LLC.